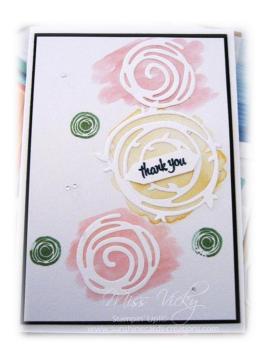

# "Thank You"

#### Stamps

141749 Swirly Bird141614 Thoughtful Banners

#### Inks

141398 Dapper Denim 141396 Emerald Envy 141397 Flirty Flamingo 141398 Peekaboo Peach 141395 Sweet Sugarplum Pink

### Cardstock

106549 Whisper White 121688 Basic Black

## Framelits/Dies

141497 Swirly Scribbles

## Tools & Accessories

127531 Simply Scored Scoring Tool 110755 Multipurpose Liquid Glue 138309 Fine-Tip Glue Pen 103683 Mini Glue Dot 104430 Stampin' Dimensionals 119246 Rhinestones 103954 Aqua Painter Measurements are in both inches & centimetres Centimetres are to the nearest point, ie .5cm, 1cm, 1.5cm, etc

#### Instructions -

- Step 1 With Aqua Painter, pick up a small amount of Peekaboo Peach ink & paint direct onto A Whisper White
- Step 2 Repeat for Sweet Sugarplum & Flirty Flamingo Inks with Aqua Painter so that you have 3 different colours. Allow to dry
- Step 3 Place middle & small Die from Swirly Scribble direct onto B Whisper White & run through BS. Repeat once more with small Die
- Step 4 Adhere over washed Inks with Fine-Tip Glue Pen with larger of 2 Dies being the middle one
- Step 5 Ink small Flower Image with Emerald Envy Ink, stamp off once & randomly stamp 3 Roses direct onto same Card
- Step 6 Stamp "Thank You" from Thoughtful Banners direct onto remainder of B Whisper White in Dapper Denim, fussy cut & adhere to Card Front with Stampin' Dimensionals
- Step 7 Adhere to C Basic Black prior to adhering to Base Card Whisper White
- Step 8 Randomly scatter small Rhinestones around card