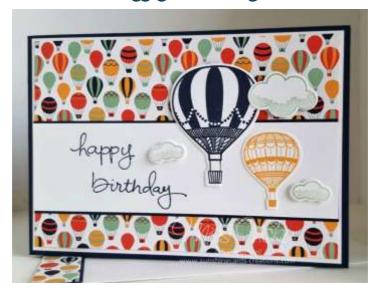

# "Happy Birthday"

### Instructions -

- Step 1 Stamp "Happy Birthday" direct onto LHS of C Whisper White in Night of Navy Ink
- Step 2 Adhere to A Night of Navy with small edge showing top & bottom. Trim sides if necessary
- Step 3 Layer on E DSP before layering onto B Whisper White & then to Base Card Night of Navy
- Step 4 Stamp large Balloon Image direct onto *D Whisper White* in Night of Navy Ink , die cut with coordinating "*Up* & *Away*" *Framelit* by running through BS & adhering to Card Front with Stampin' Dimensionals
- Step 5 Stamp small Balloon Image direct onto D Whisper White in Peekaboo Peach Ink, die cut by running through BS with coordinating "Up & Away" Framelit & adhere to Card Front
- Step 6 Stamp 2 x small Clouds & 1 x larger Cloud Images onto remainder of D Whisper White in Mint Macaron Ink, die cut by running through BS with coordinating "Up & Away" Framelits & adhere to Card Front