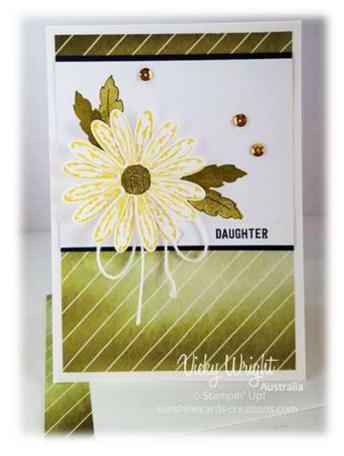

# Measurements -

Base Card – 8 ¼" x 4 1/8" or 21cm x 10.5cm -

Whisper White Scored & folded in half

 $A = 1 \times 3'' \times 37/8'' \text{ or } 7.5 \text{cm } \times 10 \text{ cm}$ 

 $B = 1 \times 4'' \times 3'' \text{ or 10cm } \times 7.5 \text{ cm}$ 

Night of Navy  $C = 2 \times 37/8" \times 1000 \times 1.5cm$ 

DSP D =  $1 \times 5 \frac{1}{2}$ " x 3  $\frac{7}{8}$ " or 14cm x 10cm

# "Daughter"

- Punch 2 x Flowers from B Whisper White in Daffodil Delight Ink before punching out with coordinating Daisy Punch
- Position 1 flower onto A Whisper White so that you can get an idea on where to stamp the leaves. Remove flower
- 3 Stamp 4 x leaves direct onto A Whisper White in Old Olive Ink. 2 x 2-step stamping & 2 x solid image
- 4 Adhere 2 x C Night of Navy top & bottom of stamped Whisper White leaving small edge showing. Trim if necessary
- 5 Layer onto D DSP allowing small amount showing at top & then to Base Card Whisper White
- 6 Tie bow from Solid Baker's Twine Whisper White & adhere to Card Front with Mini Glue Dots
- 7 Layer & adhere the 2 flowers on top of each other before stamping flower centre in *Old Olive Ink*
- 8 Adhere to card with Stampin' Dimensionals. The Twine Bow will be under the petals
- 9 Stamp sentiment/greeting onto remaining B Whisper White in Night of Navy Ink before cutting down to size & cutting into Banner Shape each end
- 10 Adhere to Card Front with Stampin' Dimenionals
- 11 Randomly adhere 3 x small Faceted Gems onto Card Front