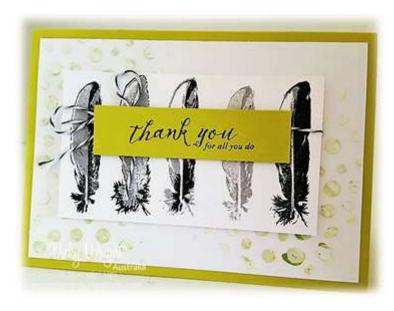

## Supplies -

Stamps

141597 Feather Together

132708 Memento Tuxedo

Black

131179 Smokey Slate

Cardstock

106549 Whisper White 144250 Lemon Lime Twist

134576 Baker's Twine -

Basic Black

Measurements -

Base Card – 8 1/4" x 5 7/8" or 21cm x 15cm Lemon Lime Twist - Scored & folded in half

 $A = 1 \times 3 \frac{3}{4}$ " x 7/8" or 8cm x 2cm

Lime Twist

**Colouring Tools** 

Whisper White  $B = 1 \times 5 \frac{1}{2}$ " x 3 7/8" or 14cm x 9.5cm  $C = 1 \times 4 \frac{1}{4}$ " x 2  $\frac{1}{2}$ " or 11cm x 6.5cm

## "Thank You..."

- Place a small amount of Embossing Paste onto plastic sleeve or scrap paper & add a few drops of Lemon Lime Twist Re-1 Inker before mixing with a Palette Knife. The more drops you add, the more intense your colour will be
- Tape down B whisper White onto a flat surface with Washi Tape before placing Decorative Mask over top & taping 2 down
- Pick up small amounts of Embossing Paste & spread over random areas of the Decorative Mask with Palette Knife 3 ensuring that the Mask does not move. Continue until you are happy with coverage
- Carefully remove Mask from the card. Set aside to dry. Clean Mask immediately 4
- Randomly stamp 5 x Feather images direct onto C Whisper White using Memento Tuxedo Black & Smokey Slate Inks. 5 The stamp set is 2-Step Stamping, so it is entirely up to yourself as to how you stamp your feathers
- 6 Wrap a piece of Basic Black Baker's Twine around the card tying a large bow at the left hand side
- Stamp greeting/sentiment direct onto A Lemon Lime Twist in Memento Tuxedo Black Ink before adhering over top of 7 Feathers with Stampin' Dimensionals
- 8 Layer the dry embossed Whisper White direct onto Base Card – Lemon Lime Twist
- Layer the stamped card onto Card Front with Stampin' Dimensionals 9