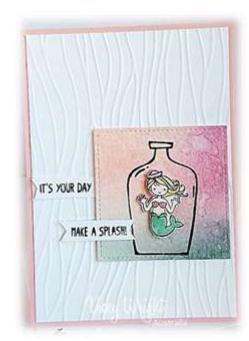

# "It's Your Day..."

- 1 Randomly sponge Powder Pink, Fresh Fig & Tranquil Tide over C Watercolour Paper with Stamping Sponges beginning with lightest colour to darkest colour. I didn't apply too much of the Tranquil Tide as I didn't want it to take over
- Spray water over entire area with the Stampin' Spritzer so that the Paper is soaking & the ink starts to run. Dry with Heat Tool spreading the colours around until happy with the coverage & completely dry
- Splash drops of water over sponged area & allow to dry. This will take away parts of colour
- 4 Die cut with Square Framelit from Stitched Shape Framelits by running through Big Shot
- 5 Ink up bottle image in Archival Basic Black & stamp direct onto square shape
- 6 Stamp mermaid image onto D Watercolour Paper in Archival Basic Black
- 7 Colour mermaid with Aqua Painter & Fresh Fig, Lemon Lim Twist, Pink Powder & Tranquil Tide allowing to dry between applications
- 8 Highlight areas with Clear Wink of Stella prior to fussy cutting
- 9 Emboss B Whisper White by placing inside Seaside EF & running through Big Shot before layering onto Base Card – Pink Powder
- 10 Adhere sponged square to Card Front with Stampin' Dimensionals
- 11 Adhere mermaid to inside bottle with Mini Stampin' Dimensionals
- 12 Stamp sentiments onto *D scraps Whisper White* in Tranquil Tide, cut back to desired size
- 13 Cut into banner shape each end & adhere to Card Front