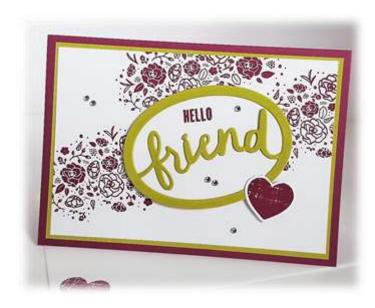

### **Tutorial** -

- 1 Randomly stamp the flower image from "Word Words" Stamp Set across C Whisper White using Berry Burst Ink
- 2 Layer onto A Lemon Lime Twist & then to Base Card Berry Burst
- Layer the "Friend" Thinlit onto B Lemon Lime Twist & then a Framelit from Layering Ovals over the top so that you will have a nice frame around the word. Run through the Big Shot
- 4 Daub VersaMark over the Oval Word ensuring it is all covered
- Pour over Clear Emboss Powder, tapping excess back into container & heat set with Heat Tool. This will give a nice lovely shine to your word which will make it pop off your card
- 6 Die cut oval from D Whisper White using the same oval that you used to create your frame by running through the Big
- 7 Adhere the embossed word oval to the Whisper White oval
- 8 Mask off "friend" from the stamp "Hello Friend" with Sticky Tape, ink with Berry Burst Ink, REMOVE mask & stamp direct onto the top part of the Whisper White Oval
- 9 Adhere oval to card front with Stampin' Dimensionals
- Stamp "Heart" image onto remaining D Whisper White in Berry Burst Ink, die cut with Heart Thinlit from Wood Crate Thinlits by running through Big Shot
- 11 Adhere to bottom part of Lemon Lime Twist Frame with Mini Stampin' Dimensional
- 12 Complete card by scattering Rhinestone Basic Jewels around card front