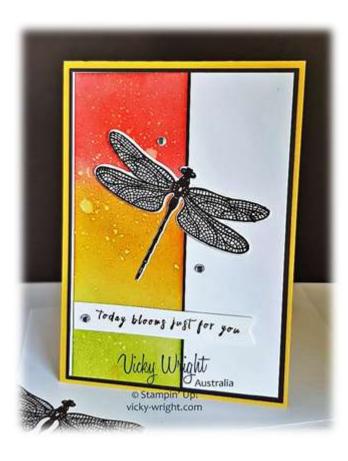

#### **Technique** Sponging

## Tutorial -

- 1 With Granny Apple Green Ink & Stamping Sponge, sponge bottom part of G Whisper White until happy with depth of colour. When sponging, start off the Cardstock with small circles
- 2 Change Stamping Sponge & begin sponging Mango Melody blending lightly where 2 colours meet until happy with depth of colour
- 3 Finish off by sponging Poppy Parade over top part of Whisper White blending lightly where 2 colours meet
- 4 Adhere C Early Espresso down right hand side allowing small amount of colour showing
- Adhere down left hand side of D Whisper White with a small amount of Whisper White showing down side & trimming top & bottom if necessary
- 6 Adhere to B Early Espresso & then to A Base Card Mango Melody
- 7 Stamp large dragonfly direct onto E Whisper White in Early Espresso
- 8 Die cut with Detailed Dragonfly Thinlits by running through Big Shot
- 9 Adhere to Card Front with Multipurpose Liquid Glue down middle
- 10 Stamp sentiment direct onto F Whisper White in Early Espresso
- 11 Cut right hand side into banner shape prior to adhering to Card Front with Stampin' Dimensionals
- 12 Complete card by randomly scattering 3 x Clear Rhinestones to Card Front