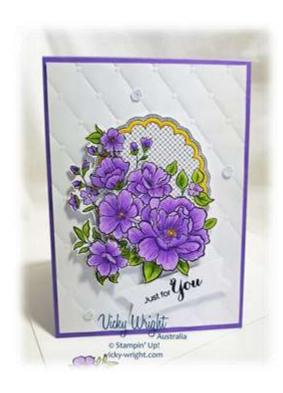

## Tutorial -

- 1 Place B Whisper White inside Tufted Embossed Folder & run through Big Shot
- 2 Adhere to A Base Card Highland Heather
- 3 Stamp Lovely Lattice image direct onto C Whisper White with Memento Tuxedo Black
- 4 Colour & blend image with Stampin' Blends Combo –

Flowers - Highland Heather

Leaves - Granny Apple Green

Frame - Daffodil Delight

Flower Centres - Daffodil Delight

- 5 Fussy cut image prior to adhering to Card Front with Stampin' Dimensionals
- 6 Stamp same image direct onto *D Whisper White* in *Memento Tuxedo Black* so that the larger flowers are stamped. Do not worry about the smaller ones
- 7 Colour & blend flowers only with Highland Heather Stampin' Blend combo
- 8 Fussy cut flowers prior to adhering over top of matching flowers with Mini Stampin' Dimensionals
- 9 Stamp sentiment from Vibrant Vases onto E scrap Whisper White in Memento Tuxedo Black
- 10 Cut into banner shaper prior to adhering to Card Front with Stampin' Dimensionals
- 11 Complete card by randomly scattering Highland Heather Basic Adhesive Backed Sequins to Card front