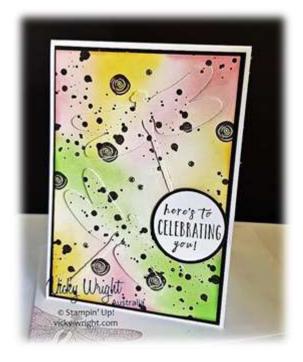

# "Here's to Celebrating You"

#### Tutorial –

- 1 With So Saffron Ink & Stamping Sponge, randomly sponge ink direct onto B Whisper White. When sponging, start off the Cardstock moving in small circles
- 2 Change Sponge & begin sponging Blushing Bride over same piece blending lightly where 2 colours meet until happy with depth of colour
- 3 Finish off by sponging Pear Pizzazz blending lightly where 2 colours meet
- 4 Repeat above steps for more deeper colour
- 5 Randomly stamp images from Swirly Bird Stamp Set in Early Espresso
- 6 Die cut 2 dragonflies into the sponged card with the Detailed Dragonfly Thinlits by running through Big Shot
- 7 Die cut 2 dragonflies from D Whisper White with the Detailed Dragonfly Thinlits by running through Big Shot
- 8 Adhere the sponged dragonflies onto the Whisper White dragonflies
- 9 Adhere to E Early Espresso & then to A Base Card Whisper White

Adhere both dragonflies back into the die cut areas of the sponged card ensuring all matches

- 10 Stamp sentiment direct onto C Whisper White in Early Espresso
- 11 Die cut with Layering Circles Framelits by running through Big Shot
- 12 Die cut circle from F Early Espresso with Layering Circles Framelits by running through Big Shot
- 13 Adhere Early Espresso circle to stamped circle
- 14 Adhere to Card Front with Stampin' Dimensionals
- 15 Complete card by randomly scattering Clear Rhinestones to Card Front