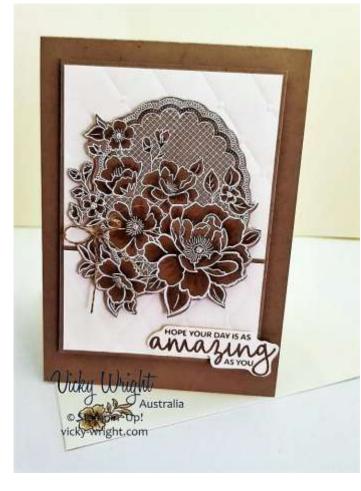

## Tutorial –

- 1 Place D Very Vanilla inside Tufted Embossed Folder & run through Big Shot
- 2 Adhere to B Crumb Cake
- 3 Wrap a piece of Linen Thread around embossed card about 1/2" or 1.2cm below centre tucking ends behind
- 4 Adhere panel to A Base Card Crumb Cake with Stampin' Dimensionals
- 5 Stamp Lovely Lattice image direct onto C Crumb Cake in VersaMark
- 6 Pour over White Emboss Powder tapping excess back into container & ensuring lid of container is back on
- 7 Heat set with Heat Tool
- 8 Colour & blend image with Stampin' Blends Crumb Cake Combo. Colouring 1 petal at a time, lay down the Light colour, followed by the Dark & then come back to blend with the Light again
- 9 Fussy cut image prior to adhering to Card Front with Stampin' Dimensionals
- 10 Adhere to Card Front panel with Stampin' Dimensionals
- 11 Stamp sentiment onto E Very Vanilla in Crumb Cake
- 12 Fussy cut around sentiment prior to adhering to Card Front with Stampin' Dimensionals
- 13 Tie small bow from Linen Thread & adhere to Card Front with Mini Glue Dot
- 14 Complete card by randomly scattering *Pearls* to centre of flowers