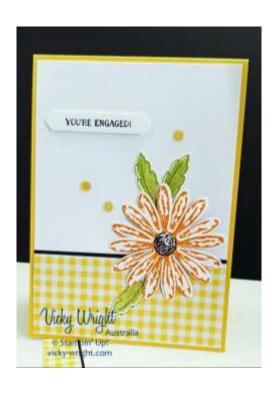

# Vicky Wright Fraser Coast, Au vicky-wright. "Yow're Ewgaged!"

# Tutorial -

- 1 Place D Whisper White inside Subtle 3D Embossing Folder prior to running through Big Shot
- 2 Adhere B Early Espresso to top of C DSP so that a small amount of colour is showing along top
- 3 Adhere to bottom of embossed Whisper White trimming sides if necessary
- 4 Adhere to A Base Card Daffodil Delight
- 5 Stamp 2 x flowers direct onto E Whisper White in Mango Melody prior to punching with Daisy Punch
- 6 Ink flower centre in Early Espresso, stamp off once & then stamp into centre of stamped flower
- 7 With Bone Folder, gently curl flower stems under prior to adhering together so that top flower is off centre of bottom flower
- 8 Adhere to Card Front with Stampin' Dimensionals
- 9 Stamp 3 x outline leaf direct onto remaining E Whisper White in Pear Pizzazz
- Ink solid leaf in *Pear Pizzazz*, stamp off once onto scrap paper & then in inside of outline leaf. Repeat twice for remaining 2 leaves
- 11 Fussy cut leaves prior to arranging & adhering around daisy on Card Front
- Stamp sentiment onto remaining E Whisper White in Early Espresso prior to punching out with Classic Label Punch
- 13 Adhere to Card Front with Mini Stampin' Dimensionals
- 14 Randomly scatter Daffodil Delight Gingham Gala Sequins to Card Front