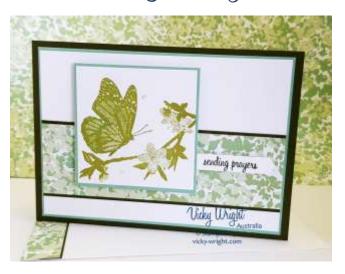

Vicky Wright Independent Stampin Fraser Coast, a vicky-wrigh "Sending Prayers

# Supplies -

Stamps 149348 Butterfly Wishes 151331 Itty Bitty Greetings

Inks 131290 Pear Pizzazz 138344 Mint Macaron

#### Cardstock

106549 Whisper White 147106 Mint Macaron 147111 Mossy Meadow

### DSP

149488 Garden Lane

**Embellishments** 144219 Pearls

#### Imperial

Mossy Meadow Base Card – A =  $1 \times 8 \frac{1}{4} \times 5 \frac{3}{4}$ - scored & folded in half  $B = 53/8" \times 1\frac{3}{4}"$ 

### Whisper White

 $C = 1 \times 5 3/8'' \times 3 \frac{3}{4}''$  $D = 1 \times 25/8'' \times 25/8''$ E = scrap for sentiment

DSP  $F = 1 \times 5 3/8'' \times 15/8''$ 

Mint Macaron G = 1 X 2 <sup>3</sup>/<sub>4</sub>" X 2 <sup>3</sup>/<sub>4</sub>"  $H = 1 \times 5 \frac{1}{2} \times 37/8^{"}$ 

### Tutorial –

- 1 Adhere F DSP to B Mossy Meadow so that small amount of colour is showing along top & bottom
- 2 Adhere DSP panel to C Whisper White trimming sides if necessary
- 3 Adhere to H Mint Macaron & then to A Base Card Mossy Meadow
- 4 Stamp branch image direct onto D Whisper White in Pear Pizzazz
- 5 Stamp butterfly onto same piece just above the stamped branch in Pear Pizzazz
- 6 Adhere to G Mint Macaron & then to Card Front with Stampin' Dimensionals
- 7 Stamp sentiment direct onto E scrap Whisper White in Mossy Meadow
- 8 Punch with Classis Label Punch prior to adhering to right hand side with Mini Stampin' Dimensionals
- 9 Complete card by randomly scattering *Pearls* around stamped *Whisper White* panel